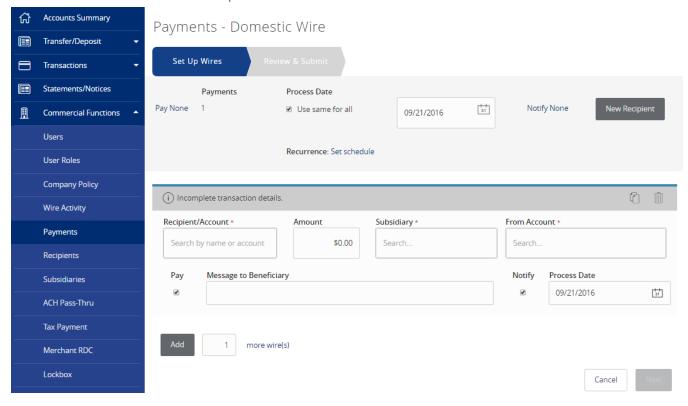

## **Domestic/International Wire**

- 1. Select the 'Payments' option under the 'Commercial Functions' menu.
- 2. Select 'Domestic Wire' within the 'New Payments' drop down menu

- 3. Enter the amount of domestic wires you would like to create (where red arrow is pointing).
- 4. Click on the 'Add' box to open more domestic wires.

- 5. Select the 'Recipient/Account'
- 6. Select the 'Amount' and 'Subsidiary'
- 7. Select which account it is coming from ('From Account')

8. Select 'Next'

9. Review the information on the screen for accuracy and then click 'Approve'