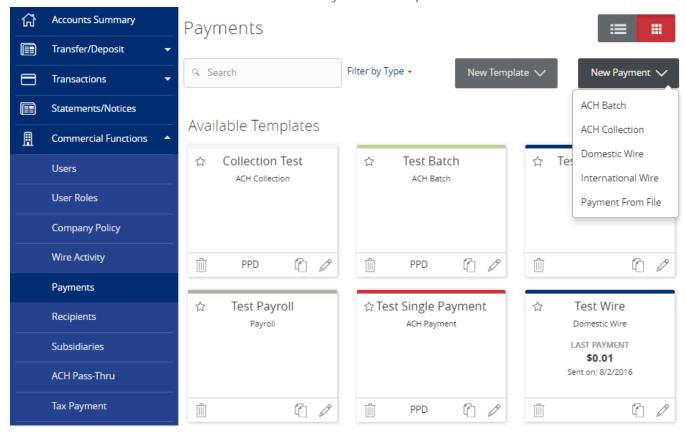

## **Domestic/International Wire**

- 1. Select the 'Payments' option under the 'Commercial Functions' menu.
- 2. Select 'Domestic Wire' within the 'New Payments' drop down menu

- 3. Enter the amount of domestic wires you would like to create (where red arrow is pointing).
- 4. Click on the 'Add' box to open more domestic wires.