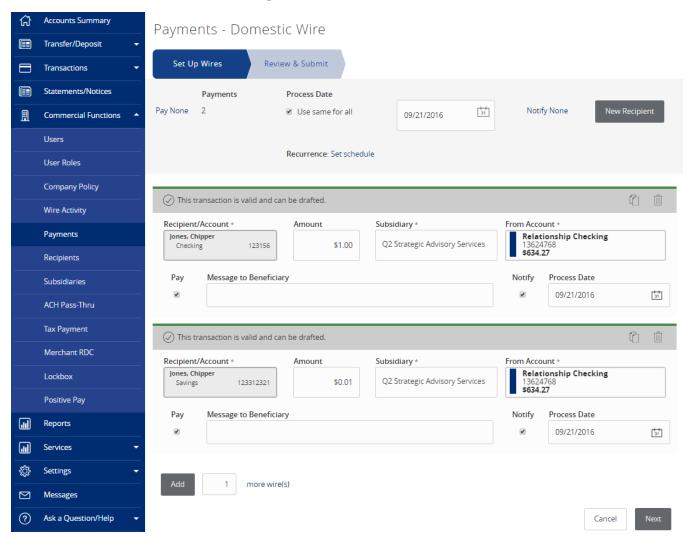

- 5. Select the 'Recipient/Account'
- 6. Select the 'Amount' and 'Subsidiary'
- 7. Select which account it is coming from ('From Account')

8. Select 'Next'

9. Review the information on the screen for accuracy and then click 'Approve'