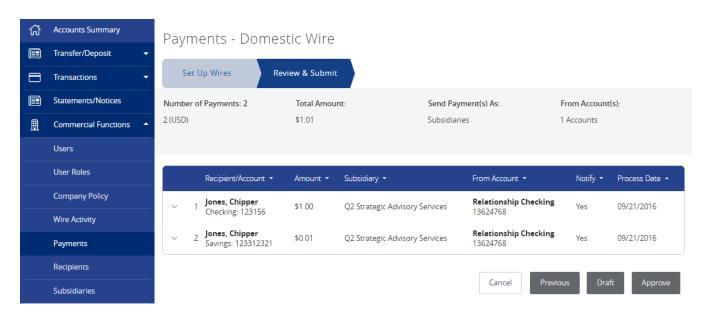

- 5. Select the 'Recipient/Account'
- 6. Select the 'Amount' and 'Subsidiary'
- 7. Select which account it is coming from ('From Account')

8. Select 'Next'

9. Review the information on the screen for accuracy and then click 'Approve'